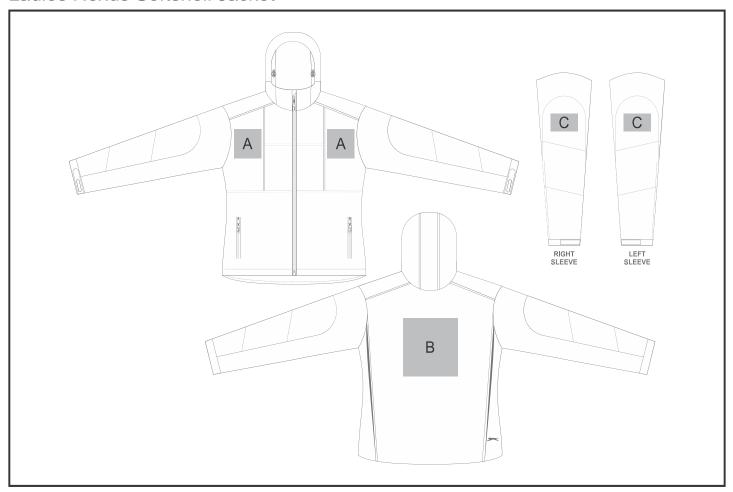

## **JC-SL-133-A**

## Ladies Nexus Softshell Jacket

## Need to know:

- Includes 1-Position Embroidery (setup fees apply)
- EMB Inclusive Parameters: Left/Right Chest or Back = 100mm x 100mm
- No Laser on Black Items

## **Branding Options:**

| Position | Branding Method (Branding Code)       | No. of Colours | Dimension               |
|----------|---------------------------------------|----------------|-------------------------|
| Α        | Embroidery (EM-CLOTHING)              | N/A            | 80mm wide x 40mm high   |
| А        | Laser Engraving (LG)                  | N/A            | 100mm wide x 80mm high  |
| А        | Digital Transfer Clothing A6 (DTC-A6) | Full Colour    | 100mm wide x 100mm high |
| А        | Silicone (STP-A)                      | N/A            | 30mm wide x 30mm high   |
| А        | Silicone (STP-B)                      | N/A            | 50mm wide x 50mm high   |
| А        | Silicone (STP-C)                      | N/A            | 80mm wide x 80mm high   |

| В | Embroidery (EM-CLOTHING)              | N/A         | 200mm wide x 200mm high |
|---|---------------------------------------|-------------|-------------------------|
| В | Laser Engraving (LG)                  | N/A         | 200mm wide x 200mm high |
| В | Digital Transfer Clothing A6 (DTC-A6) | Full Colour | 105mm wide x 148mm high |
| В | Digital Transfer Clothing A5 (DTC-A5) | Full Colour | 200mm wide x 148mm high |
| В | Silicone (STP-A)                      | N/A         | 30mm wide x 30mm high   |
| В | Silicone (STP-B)                      | N/A         | 50mm wide x 50mm high   |
| В | Silicone (STP-C)                      | N/A         | 80mm wide x 80mm high   |
| В | Silicone (STP-D)                      | N/A         | 120mm wide x 40mm high  |
|   |                                       |             |                         |
| С | Embroidery (EM-CLOTHING)              | N/A         | 80mm wide x 60mm high   |
| С | Laser Engraving (LG)                  | N/A         | 100mm wide x 60mm high  |
| С | Silicone (STP-A)                      | N/A         | 30mm wide x 30mm high   |
| С | Silicone (STP-B)                      | N/A         | 50mm wide x 50mm high   |